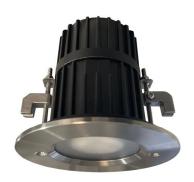

## **DESCENDIT QUATTRO 1 RGBW**

The Descendit Quattro 1 RGBW is a premium spotlight designed for architectural lighting applications. Equipped with precision optics, it delivers sharp and focused illumination with exceptional color accuracy. Its RGBW light source enables a vibrant range of colors and dynamic lighting effects while offering high-intensity white light for functional needs.

This versatile fixture is ideal for creating dramatic highlights, emphasizing textures, or setting immersive atmospheres in various environments, such as galleries, theaters, and event spaces. With robust construction and advanced control options, including DMX compatibility, the Descendit Quattro 1 RGBW ensures reliable performance and creative flexibility.

OPERATING TEMPERATURE: range -20°C to +40°C

ENVIRONMENT: for OUTDOOR use IP65

MATERIALS: Housing - die-cast Aluminium, Cover - tempered glass, Stainless steel ring

CABLE: LAPP CABEL 8x0,5mm²

CONTROL: EXTERNAL DMX/RDM electronic DDS1158 and others