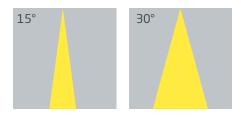

aces. With robust construction and advanced control options, including DMX compatibility, the Descendit Quattro 1 RGBW ensures reliable performance and creative flexibility.













## PRODUCT SPECIFICATIONS

■ INPUT VOLTAGE: 24V-48V DC

■ EFFICIENTY: > 93 %

POWER CONSUMPTION: max. 10W
LIFETIME: L70 / 100 000 hours
THERMAL PROTECTION: yes

■ LED VARIANTS: RGBW

■ WEIGHT: 0,7 kg

■ DIMENSION: According dimensional drawing

OPERATING TEMPERATURE: range -20°C to +40°C

ENVIRONMENT: for OUTDOOR use IP65

MATERIALS: Housing - die-cast Aluminium, Cover - tempered glass, Stainless steel ring

CABLE: LAPP CABEL 8x0,5mm²

CONTROL: EXTERNAL DMX/RDM electronic DDS1158 and others

#### DIMENSIONAL DRAWINGS







PAGE 2 2

# **DESCENDIT QUATTRO 1 RGBW**

## **PHOTOMETRICS**

Variants: 15°; 30°



### **ACCESSORIES**

See website - ACCESSORIES

#### CONNECTION

### **DDS1158-I WIRING**