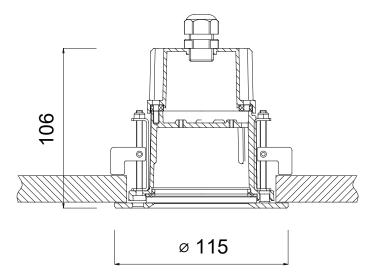

#### DIMENSIONAL DRAWINGS

PAGE 2 2

## PRODUCT SPECIFICATIONS

■ INPUT VOLTAGE: 24V-48V DC

■ EFFICIENTY: > 93 %

POWER CONSUMPTION: max. 10W
LIFETIME: L70 / 100 000 hours
THERMAL PROTECTION: yes

■ LED VARIANTS: RGBW

■ WEIGHT: 0,7 kg

■ DIMENSION: According dimensional drawing

OPERATING TEMPERATURE: range -20°C to +40°C

ENVIRONMENT: for OUTDOOR use IP65

MATERIALS: Housing - die-cast Aluminium, Cover - tempered glass, Stainless steel ring

CABLE: LAPP CABEL 8x0,5mm²

CONTROL: EXTERNAL DMX/RDM electronic DDS1158 and others