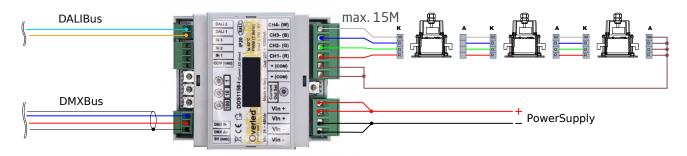

Descendit Quattro 1 RGBW ensures reliable performance and creative flexibility.













## PRODUCT SPECIFICATIONS

■ INPUT VOLTAGE: 24V-48V DC

■ EFFICIENTY: > 93 %

POWER CONSUMPTION: max. 10W
LIFETIME: L70 / 100 000 hours
THERMAL PROTECTION: yes

■ LED VARIANTS: RGBW

■ WEIGHT: 0,7 kg

■ DIMENSION: According dimensional drawing

OPERATING TEMPERATURE: range -20°C to +40°C

ENVIRONMENT: for OUTDOOR use IP65

MATERIALS: Housing - die-cast Aluminium, Cover - tempered glass, Stainless steel ring

CABLE: LAPP CABEL 8x0,5mm²

CONTROL: EXTERNAL DMX/RDM electronic DDS1158 and others

#### DIMENSIONAL DRAWINGS







PAGE 2 2

# **DESCENDIT QUATTRO 1 RGBW**

## **PHOTOMETRICS**

Variants: 15°; 30°



### **ACCESSORIES**

See website - ACCESSORIES

#### CONNECTION

### **DDS1158-I WIRING**