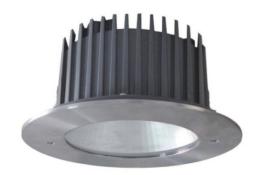

# DESCENDIT COB 30 LOW (ON/OFF)

The DESCENDIT COB 30 LOW recessed downlight is the perfect solution for modern and sleek lighting systems. Compared to the standard DESCENDIT COB 30 model, this version features a lower profile, making it ideal for installation in spaces with limited height without compromising on performance or aesthetics.

Equipped with a high-quality COB chip, this fixture delivers excellent light output and energy efficiency. Additionally, it comes with an external driver, providing greater flexibility in installation and ensuring reliable performance. The DESCENDIT COB 30 LOW combines functionality, elegance, and durability, making it a top choice for both residential and commercial applications.