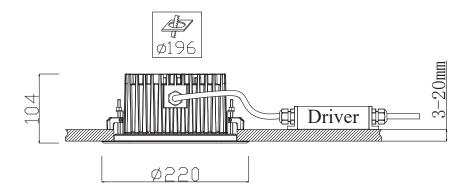

gh-quality COB chip, this fixture delivers excellent light output and energy efficiency. Additionally, it comes with an external driver, providing greater flexibility in installation and ensuring reliable performance. The DESCENDIT COB 30 LOW combines functionality, elegance, and durability, making it a top choice for both residential and commercial applications.









### PRODUCT SPECIFICATIONS

■ INPUT VOLTAGE: 230V AC / 50Hz

■ POWER CONSUMPTION: 30W (up to 2550lm - 3000K)

LIFETIME: > 70 000 hours THERMAL PROTECTION: yes

■ LED DEVICE: CITILED COB

■ LED VARIANTS: 3000K, 4000K and other according requirement

WEIGHT: 3 kg

OPERATING TEMPERATURE: range -20°C to +40°C

ENVIRONMENT: for OUTDOOR use, IP65 MATERIALS: Aluminium, Tempered glass

CONTROL: ON/OFF

#### DIMENSIONAL DRAWINGS



[mm]





PAGE 2/2

# DESCENDIT COB 30 LOW (ON/OFF)

## **PHOTOMETRICS**

Variants:



### **ACCESSORIES**

■ Honeycomb Grille



# CONNECTION

See instruction manual