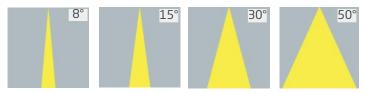

. Additionally, it comes with an external driver, providing greater flexibility in installation and ensuring reliable performance. The DESCENDIT COB 30 LOW combines functionality, elegance, and durability, making it a top choice for both residential and commercial applications.









### PRODUCT SPECIFICATIONS

■ INPUT VOLTAGE: 230V AC / 50Hz

■ POWER CONSUMPTION: 30W (up to 2550lm - 3000K)

LIFETIME: > 70 000 hours THERMAL PROTECTION: yes

■ LED DEVICE: CITILED COB

■ LED VARIANTS: 3000K, 4000K and other according requirement

WEIGHT: 3 kg

OPERATING TEMPERATURE: range -20°C to +40°C

ENVIRONMENT: for OUTDOOR use, IP65 MATERIALS: Aluminium, Tempered glass

CONTROL: ON/OFF

#### DIMENSIONAL DRAWINGS



[mm]





PAGE 2/2

# DESCENDIT COB 30 LOW (ON/OFF)

## **PHOTOMETRICS**

Variants:



### **ACCESSORIES**

■ Honeycomb Grille



# CONNECTION

See instruction manual