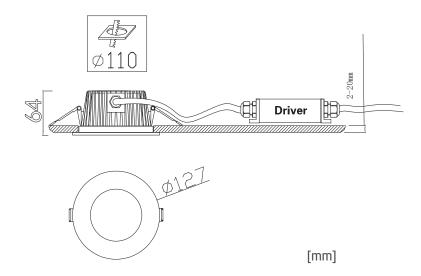

high-quality COB chip, this fixture delivers excellent light output and energy efficiency. Additionally, it comes with an external driver, providing greater flexibility in installation and ensuring reliable performance. The DESCENDIT COB 15 LOW combines functionality, elegance, and durability, making it a top choice for both residential and commercial applications.









### PRODUCT SPECIFICATIONS

■ INPUT VOLTAGE: 230V AC / 50Hz

■ POWER CONSUMPTION: 15W (up to 1330lm - 3000K)

LIFETIME: > 70 000 hoursTHERMAL PROTECTION: yesLED DEVICE: CITILED COB

■ LED VARIANTS: 3000K, 4000K and other according requirement

WEIGHT: 0,8 kg

■ OPERATING TEMPERATURE: range -20°C to +40°C

ENVIRONMENT: for OUTDOOR use, IP65MATERIALS: Aluminium, Tempered glass

CONTROL: ON/OFF

### DIMENSIONAL DRAWINGS







PAGE 2/2

# DESCENDIT COB 15 LOW STEEL WHITE (ON/OFF)

## **PHOTOMETRICS**

Variants:



#### **ACCESSORIES**

■ Honeycomb Grille



## CONNECTION

See instruction manual