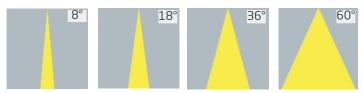

dditionally, it comes with an external driver, providing greater flexibility in installation and ensuring reliable performance. The DESCENDIT COB 15 LOW combines functionality, elegance, and durability, making it a top choice for both residential and commercial applications.









### PRODUCT SPECIFICATIONS

■ INPUT VOLTAGE: 230V AC / 50Hz

■ POWER CONSUMPTION: 15W (up to 1330lm - 3000K)

LIFETIME: > 70 000 hoursTHERMAL PROTECTION: yesLED DEVICE: CITILED COB

■ LED VARIANTS: 3000K, 4000K and other according requirement

WEIGHT: 0,8 kg

■ OPERATING TEMPERATURE: range -20°C to +40°C

ENVIRONMENT: for OUTDOOR use, IP65MATERIALS: Aluminium, Tempered glass

CONTROL: ON/OFF

### DIMENSIONAL DRAWINGS







PAGE 2/2

# DESCENDIT COB 15 LOW STEEL WHITE (ON/OFF)

## **PHOTOMETRICS**

Variants:



#### **ACCESSORIES**

■ Honeycomb Grille



## CONNECTION

See instruction manual