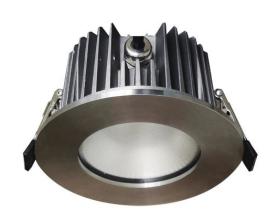

## DESCENDIT COB 15 LOW STEEL WHITE (ON/OFF)

The DESCENDIT COB 15 LOW STEEL recessed downlight is the perfect solution for modern and sleek lighting systems. Compared to the standard DESCENDIT COB 15 model, this version features a lower profile, making it ideal for installation in spaces with limited height without compromising on performance or aesthetics.

Equipped with a high-quality COB chip, this fixture delivers excellent light output and energy efficiency. Additionally, it comes with an external driver, providing greater flexibility in installation and ensuring reliable performance. The DESCENDIT COB 15 LOW combines functionality, elegance, and durability, making it a top choice for both residential and commercial applications.

WEIGHT: 0,8 kg

■ OPERATING TEMPERATURE: range -20°C to +40°C

ENVIRONMENT: for OUTDOOR use, IP65MATERIALS: Aluminium, Tempered glass

CONTROL: ON/OFF