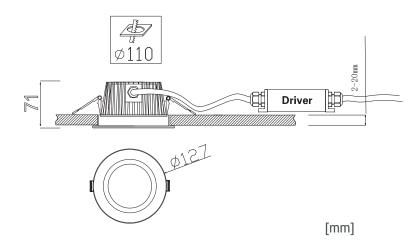

gh-quality COB chip, this fixture delivers excellent light output and energy efficiency. Additionally, it comes with an external driver, providing greater flexibility in installation and ensuring reliable performance. The DESCENDIT COB 15 LOW combines functionality, elegance, and durability, making it a top choice for both residential and commercial applications.



### PRODUCT SPECIFICATIONS

- INPUT VOLTAGE: 230V AC / 50Hz
- POWER CONSUMPTION: 15W (up to 1330lm 3000K)
- LIFETIME: > 70 000 hours
- THERMAL PROTECTION: yes
- LED DEVICE: CITILED COB
- LED VARIANTS: 3000K, 4000K and other according requirement
- WEIGHT: 0,8 kg
- OPERATING TEMPERATURE: range -20°C to +40°C
- ENVIRONMENT: for OUTDOOR use, IP65
- MATERIALS: Aluminium, Tempered glass
- CONTROL: ON/OFF

#### DIMENSIONAL DRAWINGS



# DESCENDIT COB 15 LOW WHITE



PAGE 2/2

## DESCENDIT COB 15 LOW WHITE (ON/OFF)

## PHOTOMETRICS



### ACCESSORIES

Honeycomb Grille



#### CONNECTION

See instruction manual