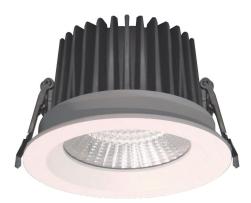

## DESCENDIT COB 15 LOW WHITE (ON/OFF)

The DESCENDIT COB 15 LOW recessed downlight is the perfect solution for modern and sleek lighting systems. Compared to the standard DESCENDIT COB 15 model, this version features a lower profile, making it ideal for installation in spaces with limited height without compromising on performance or aesthetics.

Equipped with a high-quality COB chip, this fixture delivers excellent light output and energy efficiency. Additionally, it comes with an external driver, providing greater flexibility in installation and ensuring reliable performance. The DESCENDIT COB 15 LOW combines functionality, elegance, and durability, making it a top choice for both residential and commercial applications.