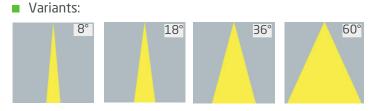

, it comes with an external driver, providing greater flexibility in installation and ensuring reliable performance. The DESCENDIT COB 15 LOW combines functionality, elegance, and durability, making it a top choice for both residential and commercial applications.



### PRODUCT SPECIFICATIONS

- INPUT VOLTAGE: 230V AC / 50Hz
- POWER CONSUMPTION: 15W (up to 1330lm 3000K)
- LIFETIME: > 70 000 hours
- THERMAL PROTECTION: yes
- LED DEVICE: CITILED COB
- LED VARIANTS: 3000K, 4000K and other according requirement
- WEIGHT: 0,8 kg
- OPERATING TEMPERATURE: range -20°C to +40°C
- ENVIRONMENT: for OUTDOOR use, IP65
- MATERIALS: Aluminium, Tempered glass
- CONTROL: ON/OFF

#### DIMENSIONAL DRAWINGS



# DESCENDIT COB 15 LOW WHITE



PAGE 2/2

## DESCENDIT COB 15 LOW WHITE (ON/OFF)

## PHOTOMETRICS



### ACCESSORIES

Honeycomb Grille



#### CONNECTION

See instruction manual