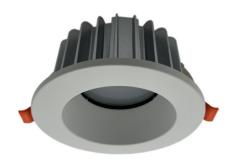

## **ELEKTRA 18 RGB/TW**

The ELEKTRA 18 RGB/TW Downlight is a modern and versatile lighting fixture that combines RGB (Red, Green, Blue) colors and Tunable White (TW) technology. It allows you to customize your lighting with a full range of colors and adjustable white light to create the perfect ambiance.

Ideal for both residential and commercial spaces, this energyefficient downlight is easy to install and compatible with smart home systems, offering convenient control via remote. With its durable construction, the ELEKTRA 18 RGB/TW is designed to provide long-lasting, reliable lighting for any setting.