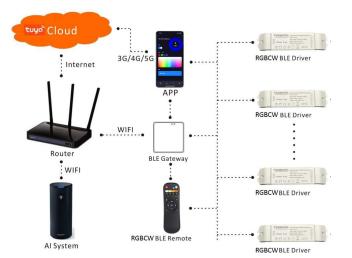

## DIMENSIONAL DRAWINGS

**Bluetooth RGBCW Control System** 

#### CONNECTION

■ See "INSTRUCTION MANUAL"