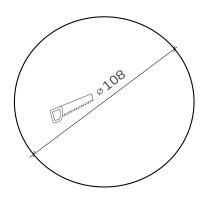

DIMENSION: According dimensional drawing

OPERATING TEMPERATURE: range -20°C to +40°C

■ IP RATING: IP54

MATERIALS: Housing - die-cast Aluminium

CONTROL: By external driver - RGB, Tunable White & 0-10V. Dimming Remote Control. App: Smart Life

## DIMENSIONAL DRAWINGS

**Bluetooth RGBCW Control System** 