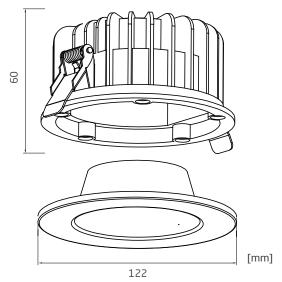

DIMENSION: According dimensional drawing

OPERATING TEMPERATURE: range -20°C to +40°C

■ IP RATING: IP54

MATERIALS: Housing - die-cast Aluminium

CONTROL: By external driver - RGB, Tunable White & 0-10V. Dimming Remote Control. App: Smart Life

## DIMENSIONAL DRAWINGS

**Bluetooth RGBCW Control System** 