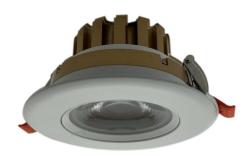

### **ELEKTRA COB 18 RGB/TW**

The ELEKTRA COB 18 RGB/TW Downlight is a modern and versatile lighting fixture that combines RGB (Red, Green, Blue) colors and Tunable White (TW) technology. It allows you to customize your lighting with a full range of colors and adjustable white light to create the perfect ambiance.

Ideal for both residential and commercial spaces, this energyefficient downlight is easy to install and compatible with smart home systems, offering convenient control via remote. With its durable construction, the ELEKTRA COB 18 RGB/TW is designed to provide long-lasting, reliable lighting for any setting.