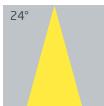

provide long-lasting, reliable lighting for any setting.









# PRODUCT SPECIFICATIONS

■ INPUT VOLTAGE: 230 V AC / 50Hz

■ EFFICIENTY: > 93 %

■ POWER CONSUMPTION: 18W (500mA)

LIFETIME: L70 / 100 000 hoursTHERMAL PROTECTION: yes

■ LED VARIANTS: RGB/TW

■ WEIGHT: 1,1 kg

■ DIMENSION: According dimensional drawing

■ OPERATING TEMPERATURE: range -20°C to +40°C

■ IP RATING: IP54

MATERIALS: Housing - die-cast Aluminium

CONTROL: By external driver - RGB, Tunable White & 0-10V. Dimming Remote Control. App: Smart Life

### DIMENSIONAL DRAWINGS



Magnetic device for easily changing different finished bezels (Pearl Chrome, Chrome, Satin Nickel, Nickel, Brass, Satin Brass, Satin Gold, White, Black, Grey)







### **ELEKTRA COB 18 RGB/TW**

# **PHOTOMETRICS**

Variants: 15°, 24°, 36°







## **ACCESSORIES**

■ SMART LED DRIVER (INCLUDED)



- Multiple control options: RF remote, mobile app (Tuya Smart a Smart Life), smart home integration
- Supports RGB & CCT lighting: Precise color and white temperature adjustment

### **Bluetooth RGBCW Control System**



#### CONNECTION

■ See "INSTRUCTION MANUAL"