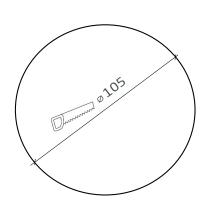

### DIMENSIONAL DRAWINGS

Magnetic device for easily changing different finished bezels (Pearl Chrome, Chrome, Satin Nickel, Nickel, Brass, Satin Brass, Satin Gold, White, Black, Grey)