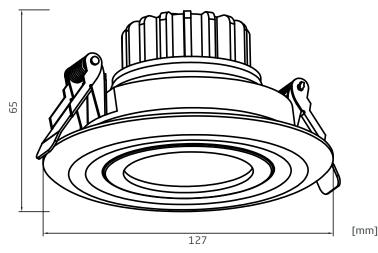

### DIMENSIONAL DRAWINGS

Magnetic device for easily changing different finished bezels (Pearl Chrome, Chrome, Satin Nickel, Nickel, Brass, Satin Brass, Satin Gold, White, Black, Grey)