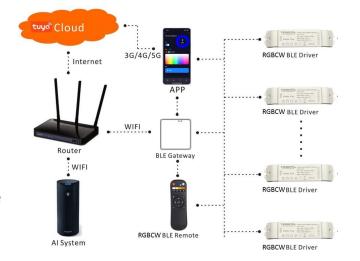

### **Bluetooth RGBCW Control System**

#### CONNECTION

■ See "INSTRUCTION MANUAL"