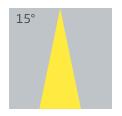

o provide long-lasting, reliable lighting for any setting.









# PRODUCT SPECIFICATIONS

■ INPUT VOLTAGE: 230 V AC / 50Hz

■ EFFICIENTY: > 93 %

■ POWER CONSUMPTION: 18W (500mA)

LIFETIME: L70 / 100 000 hoursTHERMAL PROTECTION: yes

■ LED VARIANTS: RGB/TW

■ WEIGHT: 1,1 kg

■ DIMENSION: According dimensional drawing

■ OPERATING TEMPERATURE: range -20°C to +40°C

■ IP RATING: IP54

MATERIALS: Housing - die-cast Aluminium

CONTROL: By external driver - RGB, Tunable White & 0-10V. Dimming Remote Control. App: Smart Life

### DIMENSIONAL DRAWINGS



Magnetic device for easily changing different finished bezels (Pearl Chrome, Chrome, Satin Nickel, Nickel, Brass, Satin Brass, Satin Gold, White, Black, Grey)







### **ELEKTRA COB 18 RGB/TW**

# **PHOTOMETRICS**

Variants: 15°, 24°, 36°







## **ACCESSORIES**

■ SMART LED DRIVER (INCLUDED)



- Multiple control options: RF remote, mobile app (Tuya Smart a Smart Life), smart home integration
- Supports RGB & CCT lighting: Precise color and white temperature adjustment

### **Bluetooth RGBCW Control System**



#### CONNECTION

■ See "INSTRUCTION MANUAL"