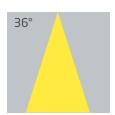

ovide long-lasting, reliable lighting for any setting.









# PRODUCT SPECIFICATIONS

■ INPUT VOLTAGE: 230 V AC / 50Hz

■ EFFICIENTY: > 93 %

■ POWER CONSUMPTION: 18W (500mA)

LIFETIME: L70 / 100 000 hoursTHERMAL PROTECTION: yes

■ LED VARIANTS: RGB/TW

■ WEIGHT: 1,1 kg

■ DIMENSION: According dimensional drawing

■ OPERATING TEMPERATURE: range -20°C to +40°C

■ IP RATING: IP54

MATERIALS: Housing - die-cast Aluminium

CONTROL: By external driver - RGB, Tunable White & 0-10V. Dimming Remote Control. App: Smart Life

### DIMENSIONAL DRAWINGS



Magnetic device for easily changing different finished bezels (Pearl Chrome, Chrome, Satin Nickel, Nickel, Brass, Satin Brass, Satin Gold, White, Black, Grey)







### **ELEKTRA COB 18 RGB/TW**

# **PHOTOMETRICS**

Variants: 15°, 24°, 36°







## **ACCESSORIES**

■ SMART LED DRIVER (INCLUDED)



- Multiple control options: RF remote, mobile app (Tuya Smart a Smart Life), smart home integration
- Supports RGB & CCT lighting: Precise color and white temperature adjustment

### **Bluetooth RGBCW Control System**



#### CONNECTION

■ See "INSTRUCTION MANUAL"