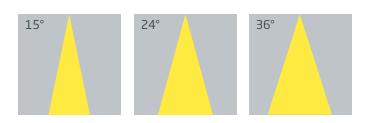

de long-lasting, reliable lighting for any setting.



### PRODUCT SPECIFICATIONS

- INPUT VOLTAGE: 230 V AC / 50Hz
- EFFICIENTY: > 93 %
- POWER CONSUMPTION: 12W (300mA)
- LIFETIME: L70 / 100 000 hours
- THERMAL PROTECTION: yes
- LED VARIANTS: RGB/TW
- WEIGHT: 0,75 kg
- DIMENSION: According dimensional drawing
- OPERATING TEMPERATURE: range -20°C to +40°C
- IP RATING: IP54
- MATERIALS: Housing die-cast Aluminium
- CONTROL: By external driver RGB, Tunable White & 0-10V. Dimming Remote Control. App: Smart Life

#### DIMENSIONAL DRAWINGS



Magnetic device for easily changing different finished bezels (Pearl Chrome, Chrome, Satin Nickel, Nickel, Brass, Satin Brass, Satin Gold, White, Black, Grey)



## ELEKTRA COB 12 RGB/TW

## ELEKTRA COB 12 RGB/TW

## PHOTOMETRICS

Variants: 15°, 24°, 36°



### ACCESSORIES

SMART LED DRIVER (INCLUDED)



- Multiple control options: RF remote, mobile app (Tuya Smart a Smart Life), smart home integration
- Supports RGB & CCT lighting: Precise color and white temperature adjustment



### CONNECTION

See "INSTRUCTION MANUAL"