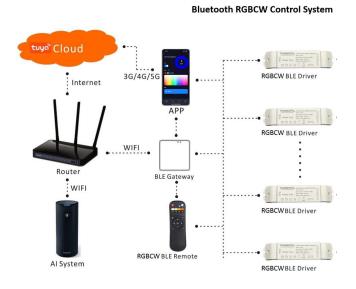

### ACCESSORIES

SMART LED DRIVER (INCLUDED)

- Multiple control options: RF remote, mobile app (Tuya Smart a Smart Life), smart home integration
- Supports RGB & CCT lighting: Precise color and white temperature adjustment