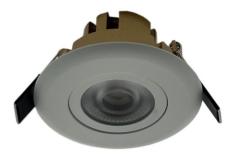

## ELEKTRA COB 12 RGB/TW

The ELEKTRA COB 12 RGB/TW Downlight is a modern and versatile lighting fixture that combines RGB (Red, Green, Blue) colors and Tunable White (TW) technology. It allows you to customize your lighting with a full range of colors and adjustable white light to create the perfect ambiance.

Ideal for both residential and commercial spaces, this energyefficient downlight is easy to install and compatible with smart home systems, offering convenient control via remote. With its durable construction, the ELEKTRA COB 12 RGB/TW is designed to provide long-lasting, reliable lighting for any setting.