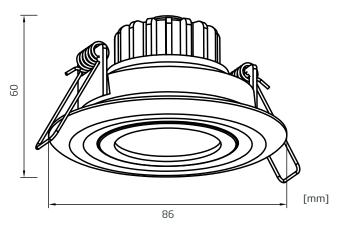

#### DIMENSIONAL DRAWINGS

Magnetic device for easily changing different finished bezels (Pearl Chrome, Chrome, Satin Nickel, Nickel, Brass, Satin Brass, Satin Gold, White, Black, Grey)