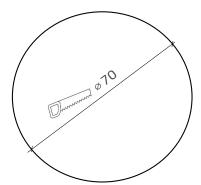

#### DIMENSIONAL DRAWINGS

Magnetic device for easily changing different finished bezels (Pearl Chrome, Chrome, Satin Nickel, Nickel, Brass, Satin Brass, Satin Gold, White, Black, Grey)