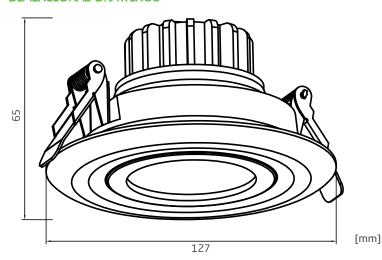

#### DIMENSIONAL DRAWINGS

Magnetic device for easily changing different finished bezels (Pearl Chrome, Chrome, Satin Nickel, Nickel, Brass, Satin Brass, Satin Gold, White, Black, Grey)

**ELEKTRA COB 18 TW** 