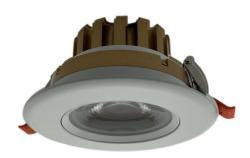

### **ELEKTRA COB 18 TW**

The ELEKTRA COB 18 TW Downlight is a modern lighting fixture featuring Tunable White (TW) technology, allowing you to adjust the color temperature from warm to cool white. This flexibility enables you to create the perfect ambiance for any room or occasion.

Ideal for residential and commercial spaces, this energy-efficient downlight is easy to install and integrates seamlessly with smart home systems, providing convenient control via remote or app. With its durable construction, the ELEKTRA COB 20 TW offers long-lasting, reliable lighting tailored to your needs.