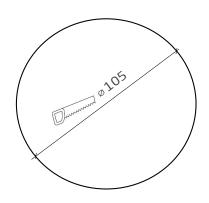

#### DIMENSIONAL DRAWINGS

Magnetic device for easily changing different finished bezels (Pearl Chrome, Chrome, Satin Nickel, Nickel, Brass, Satin Brass, Satin Gold, White, Black, Grey)

**ELEKTRA COB 18 TW** 