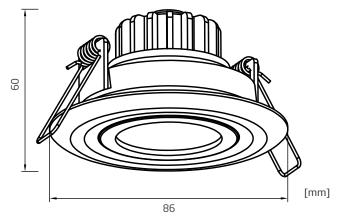

#### DIMENSIONAL DRAWINGS

**ELEKTRA COB 12 TW** 

# PRODUCT SPECIFICATIONS

■ CONSTANT CURRENT: max. 300mA/Channel

■ EFFICIENTY: > 93 %

■ POWER CONSUMPTION: 12W (300mA)

LIFETIME: L70 / 100 000 hoursTHERMAL PROTECTION: yes

LED VARIANTS: TW

■ WEIGHT: 0,75 kg

■ DIMENSION: According dimensional drawing