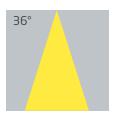

d commercial spaces, this energy-efficient downlight is easy to install and integrates seamlessly with smart home systems, providing convenient control via remote or app. With its durable construction, the ELEKTRA COB 12 TW offers long-lasting, reliable lighting tailored to your needs.









# PRODUCT SPECIFICATIONS

■ CONSTANT CURRENT: max. 300mA/Channel

■ EFFICIENTY: > 93 %

■ POWER CONSUMPTION: 12W (300mA)

LIFETIME: L70 / 100 000 hoursTHERMAL PROTECTION: yes

LED VARIANTS: TW

■ WEIGHT: 0,75 kg

■ DIMENSION: According dimensional drawing

■ OPERATING TEMPERATURE: range -20°C to +40°C

■ IP RATING: IP54

MATERIALS: Housing - die-cast Aluminium

CONTROL: By external driver

#### DIMENSIONAL DRAWINGS











**ELEKTRA COB 12 TW** 

## **PHOTOMETRICS**

Variants: 15°, 24°, 36°







#### **ACCESSORIES**

See website - ACCESSORIES

## CONNECTION

■ See "INSTRUCTION MANUAL"