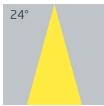

and commercial spaces, this energy-efficient downlight is easy to install and integrates seamlessly with smart home systems, providing convenient control via remote or app. With its durable construction, the ELEKTRA COB 12 TW offers long-lasting, reliable lighting tailored to your needs.









# PRODUCT SPECIFICATIONS

■ CONSTANT CURRENT: max. 300mA/Channel

■ EFFICIENTY: > 93 %

■ POWER CONSUMPTION: 12W (300mA)

LIFETIME: L70 / 100 000 hoursTHERMAL PROTECTION: yes

LED VARIANTS: TW

■ WEIGHT: 0,75 kg

■ DIMENSION: According dimensional drawing

■ OPERATING TEMPERATURE: range -20°C to +40°C

■ IP RATING: IP54

MATERIALS: Housing - die-cast Aluminium

CONTROL: By external driver

#### DIMENSIONAL DRAWINGS











**ELEKTRA COB 12 TW** 

## **PHOTOMETRICS**

Variants: 15°, 24°, 36°







#### **ACCESSORIES**

See website - ACCESSORIES

## CONNECTION

■ See "INSTRUCTION MANUAL"