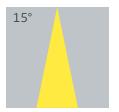

l and commercial spaces, this energy-efficient downlight is easy to install and integrates seamlessly with smart home systems, providing convenient control via remote or app. With its durable construction, the ELEKTRA COB 12 TW offers long-lasting, reliable lighting tailored to your needs.









# PRODUCT SPECIFICATIONS

■ CONSTANT CURRENT: max. 300mA/Channel

■ EFFICIENTY: > 93 %

■ POWER CONSUMPTION: 12W (300mA)

LIFETIME: L70 / 100 000 hoursTHERMAL PROTECTION: yes

LED VARIANTS: TW

■ WEIGHT: 0,75 kg

■ DIMENSION: According dimensional drawing

■ OPERATING TEMPERATURE: range -20°C to +40°C

■ IP RATING: IP54

MATERIALS: Housing - die-cast Aluminium

CONTROL: By external driver

#### DIMENSIONAL DRAWINGS











**ELEKTRA COB 12 TW** 

## **PHOTOMETRICS**

Variants: 15°, 24°, 36°







#### **ACCESSORIES**

See website - ACCESSORIES

## CONNECTION

■ See "INSTRUCTION MANUAL"