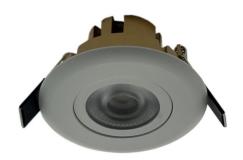

### **ELEKTRA COB 12 TW**

The ELEKTRA COB 12 TW Downlight is a modern lighting fixture featuring Tunable White (TW) technology, allowing you to adjust the color temperature from warm to cool white. This flexibility enables you to create the perfect ambiance for any room or occasion.

Ideal for residential and commercial spaces, this energy-efficient downlight is easy to install and integrates seamlessly with smart home systems, providing convenient control via remote or app. With its durable construction, the ELEKTRA COB 12 TW offers long-lasting, reliable lighting tailored to your needs.

# PRODUCT SPECIFICATIONS

■ CONSTANT CURRENT: max. 300mA/Channel

■ EFFICIENTY: > 93 %

■ POWER CONSUMPTION: 12W (300mA)

LIFETIME: L70 / 100 000 hoursTHERMAL PROTECTION: yes

LED VARIANTS: TW

■ WEIGHT: 0,75 kg

■ DIMENSION: According dimensional drawing

■ OPERATING TEMPERATURE: range -20°C to +40°C

■ IP RATING: IP54

MATERIALS: Housing - die-cast Aluminium

CONTROL: By external driver