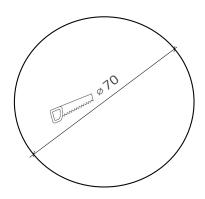

#### DIMENSIONAL DRAWINGS

**ELEKTRA COB 12 TW** 

# PRODUCT SPECIFICATIONS

■ CONSTANT CURRENT: max. 300mA/Channel

■ EFFICIENTY: > 93 %

■ POWER CONSUMPTION: 12W (300mA)

LIFETIME: L70 / 100 000 hoursTHERMAL PROTECTION: yes

LED VARIANTS: TW

■ WEIGHT: 0,75 kg

■ DIMENSION: According dimensional drawing