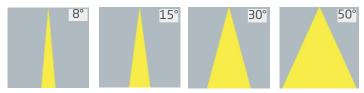

ting, the PROMINENT COB 30 is built to withstand harsh weather conditions, providing reliable performance in any environment. Whether for patios or building exteriors, this downlight combines robust construction with modern design to enhance your outdoor areas with bright, focused lighting.









### PRODUCT SPECIFICATIONS

■ INPUT VOLTAGE: 230V AC / 50Hz

■ POWER CONSUMPTION: 30W (up to 2550lm - 3000K)

LIFETIME: > 70 000 hoursTHERMAL PROTECTION: yesLED DEVICE: CITILED COB

■ LED VARIANTS: 3000K, 4000K and other according requirement

WEIGHT: 3,8 kg

■ OPERATING TEMPERATURE: range -20°C to +40°C

ENVIRONMENT: for OUTDOOR use, IP65MATERIALS: Aluminium, Tempered glass

CONTROL: ON/OFF

### DIMENSIONAL DRAWINGS







PAGE 2/2

# PROMINENT COB 30 (ON/OFF)

## **PHOTOMETRICS**

Variants:



#### **ACCESSORIES**

See website

## CONNECTION

See instruction manual