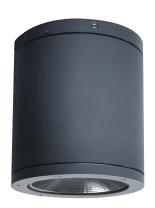

## PROMINENT COB 30 (ON/OFF)

PROMINENT COB 30 - durable and stylish downlight designed for outdoor use. Equipped with cutting-edge COB (Chip on Board) technology, this light delivers powerful, energy-efficient illumination, perfect for highlighting outdoor spaces. With its IP65 rating, the PROMINENT COB 30 is built to withstand harsh weather conditions, providing reliable performance in any environment. Whether for patios or building exteriors, this downlight combines robust construction with modern design to enhance your outdoor areas with bright, focused lighting.

WEIGHT: 3,8 kg

■ OPERATING TEMPERATURE: range -20°C to +40°C

ENVIRONMENT: for OUTDOOR use, IP65MATERIALS: Aluminium, Tempered glass

CONTROL: ON/OFF