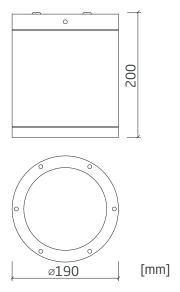

cient illumination, perfect for highlighting outdoor spaces. With its IP65 rating, the PROMINENT COB 30 is built to withstand harsh weather conditions, providing reliable performance in any environment. Whether for patios or building exteriors, this downlight combines robust construction with modern design to enhance your outdoor areas with bright, focused lighting.









### PRODUCT SPECIFICATIONS

■ INPUT VOLTAGE: 230V AC / 50Hz

■ POWER CONSUMPTION: 30W (up to 2550lm - 3000K)

LIFETIME: > 70 000 hoursTHERMAL PROTECTION: yesLED DEVICE: CITILED COB

■ LED VARIANTS: 3000K, 4000K and other according requirement

WEIGHT: 3,8 kg

■ OPERATING TEMPERATURE: range -20°C to +40°C

ENVIRONMENT: for OUTDOOR use, IP65MATERIALS: Aluminium, Tempered glass

CONTROL: ON/OFF

### DIMENSIONAL DRAWINGS







PAGE 2/2

# PROMINENT COB 30 (ON/OFF)

## **PHOTOMETRICS**

Variants:



#### **ACCESSORIES**

See website

## CONNECTION

See instruction manual