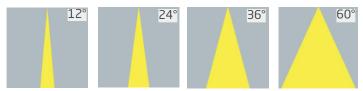

ting, the PROMINENT COB 6 is built to withstand harsh weather conditions, providing reliable performance in any environment. Whether for patios or building exteriors, this downlight combines robust construction with modern design to enhance your outdoor areas with bright, focused lighting.









### PRODUCT SPECIFICATIONS

■ INPUT VOLTAGE: 230V AC / 50Hz

■ POWER CONSUMPTION: 6W (up to 520lm - 3000K)

LIFETIME: > 70 000 hours THERMAL PROTECTION: yes ■ LED DEVICE: CITILED COB

■ LED VARIANTS: 3000K, 4000K and other according requirement

WEIGHT: 0,75 kg

OPERATING TEMPERATURE: range -20°C to +40°C

ENVIRONMENT: for OUTDOOR use, IP65 MATERIALS: Aluminium, Tempered glass

CONTROL: ON/OFF

### DIMENSIONAL DRAWINGS







PAGE 2/2

# PROMINENT COB 6 (ON/OFF)

## **PHOTOMETRICS**

Variants:



#### **ACCESSORIES**

■ Honeycomb Grille



## CONNECTION

See instruction manual