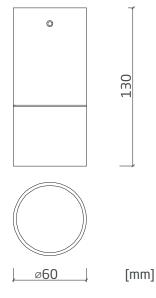

ient illumination, perfect for highlighting outdoor spaces. With its IP65 rating, the PROMINENT COB 6 is built to withstand harsh weather conditions, providing reliable performance in any environment. Whether for patios or building exteriors, this downlight combines robust construction with modern design to enhance your outdoor areas with bright, focused lighting.









### PRODUCT SPECIFICATIONS

■ INPUT VOLTAGE: 230V AC / 50Hz

■ POWER CONSUMPTION: 6W (up to 520lm - 3000K)

LIFETIME: > 70 000 hours THERMAL PROTECTION: yes ■ LED DEVICE: CITILED COB

■ LED VARIANTS: 3000K, 4000K and other according requirement

WEIGHT: 0,75 kg

OPERATING TEMPERATURE: range -20°C to +40°C

ENVIRONMENT: for OUTDOOR use, IP65 MATERIALS: Aluminium, Tempered glass

CONTROL: ON/OFF

### DIMENSIONAL DRAWINGS







PAGE 2/2

# PROMINENT COB 6 (ON/OFF)

## **PHOTOMETRICS**

Variants:



#### **ACCESSORIES**

■ Honeycomb Grille



## CONNECTION

See instruction manual