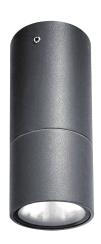

# PROMINENT COB 6 (ON/OFF)

PROMINENT COB 6 - durable and stylish downlight designed for outdoor use. Equipped with cutting-edge COB (Chip on Board) technology, this light delivers powerful, energy-efficient illumination, perfect for highlighting outdoor spaces. With its IP65 rating, the PROMINENT COB 6 is built to withstand harsh weather conditions, providing reliable performance in any environment. Whether for patios or building exteriors, this downlight combines robust construction with modern design to enhance your outdoor areas with bright, focused lighting.