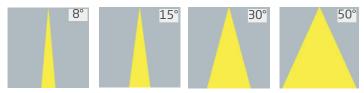

e PROMINENT COB 22 is built to withstand harsh weather conditions, providing reliable performance in any environment. Whether for patios or building exteriors, this downlight combines robust construction with modern design to enhance your outdoor areas with bright, focused lighting.









### PRODUCT SPECIFICATIONS

■ INPUT VOLTAGE: 230V AC / 50Hz

■ POWER CONSUMPTION: 22W (up to 1980lm - 3000K)

■ LIFETIME: > 70 000 hours THERMAL PROTECTION: yes

■ LED DEVICE: CITILED COB

■ LED VARIANTS: 3000K, 4000K and other according requirement

WEIGHT: 1,2 kg

■ OPERATING TEMPERATURE: range -20°C to +40°C

ENVIRONMENT: for OUTDOOR use, IP65 MATERIALS: Aluminium, Tempered glass

CONTROL: ON/OFF

### DIMENSIONAL DRAWINGS







PAGE 2/2

# PROMINENT COB 22 (ON/OFF)

## **PHOTOMETRICS**

Variants:



#### **ACCESSORIES**

See website

## CONNECTION

See instruction manual