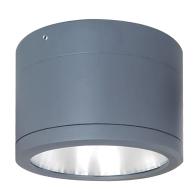

## PROMINENT COB 22 (ON/OFF)

PROMINENT COB 22 - durable and stylish downlight designed for outdoor use. Equipped with cutting-edge COB (Chip on Board) technology, this light delivers powerful, energy-efficient illumination, perfect for highlighting outdoor spaces. With its IP65 rating, the PROMINENT COB 22 is built to withstand harsh weather conditions, providing reliable performance in any environment. Whether for patios or building exteriors, this downlight combines robust construction with modern design to enhance your outdoor areas with bright, focused lighting.