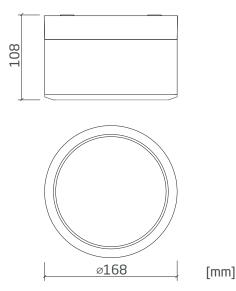

lumination, perfect for highlighting outdoor spaces. With its IP65 rating, the PROMINENT COB 22 is built to withstand harsh weather conditions, providing reliable performance in any environment. Whether for patios or building exteriors, this downlight combines robust construction with modern design to enhance your outdoor areas with bright, focused lighting.









### PRODUCT SPECIFICATIONS

■ INPUT VOLTAGE: 230V AC / 50Hz

■ POWER CONSUMPTION: 22W (up to 1980lm - 3000K)

■ LIFETIME: > 70 000 hours THERMAL PROTECTION: yes

■ LED DEVICE: CITILED COB

■ LED VARIANTS: 3000K, 4000K and other according requirement

WEIGHT: 1,2 kg

■ OPERATING TEMPERATURE: range -20°C to +40°C

ENVIRONMENT: for OUTDOOR use, IP65 MATERIALS: Aluminium, Tempered glass

CONTROL: ON/OFF

### DIMENSIONAL DRAWINGS







PAGE 2/2

# PROMINENT COB 22 (ON/OFF)

## **PHOTOMETRICS**

Variants:



#### **ACCESSORIES**

See website

## CONNECTION

See instruction manual