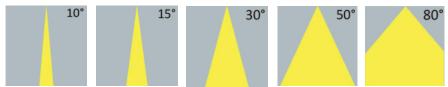

nation and Architectural monuments ilumination.



### PRODUCT SPECIFICATIONS

- INPUT VOLTAGE: 230V AC/50Hz
- EFFICIENTY: > 93 %
- POWER CONSUMPTION: 45W (up to 4770lm)
- LIFETIME: L70 / 100 000 hours
- THERMAL PROTECTION: yes
- LED DEVICE: OSRAM high power LEDs
- LED VARIANTS: 2700K, 3000K, 4000K, 5700K and other according requirement
- WEIGHT: 4,9 kg
- DIMENSION: According 2D drawing
- OPERATING TEMPERATURE: range -20°C to +40°C
- ENVIRONMENT: for outdoor IP67
- HOUSING COLOR: Aluminium colour , ANODIZED
- MATERIALS: Housing die-cast Aluminium, Cover tempered glass, Stainless steel ring
- CONTROL: ON/OFF, DALI, DMX

#### DIMENSIONAL DRAWINGS



## INGROUND 30 MONOCHROMATIC



INGROUND 30 MONOCHROMATIC (ON/OFF, DALI, DMX)

### PHOTOMETRICS

Variants: 10°, 15°, 30°, 50°, 80°, ASYMMETRIC



#### ACCESSORIES

See website - ACCESSORIES

### CONNECTION

See INSTRUCTION MANUAL