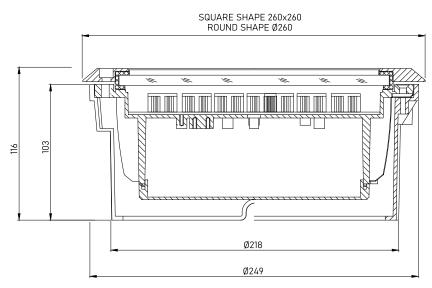

#### DIMENSIONAL DRAWINGS

## INGROUND 30 MONOCHROMATIC

INGROUND 30 MONOCHROMATIC (ON/OFF, DALI, DMX)

### PRODUCT SPECIFICATIONS

- INPUT VOLTAGE: 230V AC/50Hz
- EFFICIENTY: > 93 %
- POWER CONSUMPTION: 45W (up to 4770lm)
- LIFETIME: L70 / 100 000 hours
- THERMAL PROTECTION: yes
- LED DEVICE: OSRAM high power LEDs
- LED VARIANTS: 2700K, 3000K, 4000K, 5700K and other according requirement
- WEIGHT: 4,9 kg
- DIMENSION: According 2D drawing
- OPERATING TEMPERATURE: range -20°C to +40°C
- ENVIRONMENT: for outdoor IP67
- HOUSING COLOR: Aluminium colour , ANODIZED
- MATERIALS: Housing die-cast Aluminium, Cover tempered glass, Stainless steel ring
- CONTROL: ON/OFF, DALI, DMX