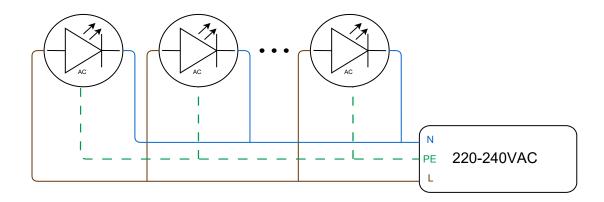

#### CONNECTION

Connecting to the power supply should be done when the power supply is off.