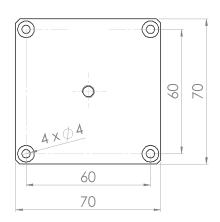

### DIMENSIONAL DRAWINGS

#### **ACCESSORIES**

■ SOPHIA STANDARD SPIKE+PLATE mounting accessory