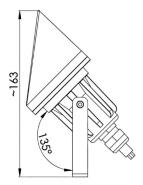

FLOODLIGHTS series was designed using modern simulation methods in order to obtain the highest product quality.









|  | CATIONS |
|--|---------|
|  |         |
|  |         |

| Working temperature range | -20°C ÷ +55°C |  |
|---------------------------|---------------|--|
| Power consumption         | 5W            |  |
| IP protection class       | IP67          |  |
| Lifetime L80B10           | ≥ 60 000h     |  |
| Impact resistance         | IK10          |  |
| Protection class          | I             |  |
| Connection                | 0.5m          |  |
| Wiring                    | H07RN-F 3G1   |  |
| Dimming                   | ON-OFF        |  |
| Luminous flux tolerance   | ±10%          |  |
| Angle of distribution     | 10°, 20°, 45° |  |

### DIMENSIONAL DRAWINGS









# SOPHIA STANDARD COWL

#### CONNECTION

Connecting to the power supply should be done when the power supply is off.



#### **ACCESSORIES**

■ SOPHIA STANDARD SPIKE+PLATE mounting accessory