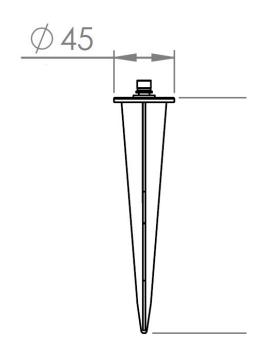

### DIMENSIONAL DRAWINGS

#### **ACCESSORIES**

■ SOPHIA STANDARD SPIKE+PLATE mounting accessory