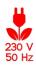

#### CONNECTION

Connecting to the power supply should be done when the power supply is off.