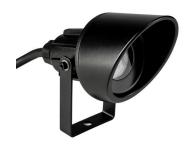

# SOPHIA STANDARD COWL

The FLOODLIGHTS series was designed using modern simulation methods in order to obtain the highest product quality.

|  | CATIONS |
|--|---------|
|  |         |
|  |         |

| Working temperature range | -20°C ÷ +55°C |  |
|---------------------------|---------------|--|
| Power consumption         | 5W            |  |
| IP protection class       | IP67          |  |
| Lifetime L80B10           | ≥ 60 000h     |  |
| Impact resistance         | IK10          |  |
| Protection class          | I             |  |
| Connection                | 0.5m          |  |
| Wiring                    | H07RN-F 3G1   |  |
| Dimming                   | ON-OFF        |  |
| Luminous flux tolerance   | ±10%          |  |
| Angle of distribution     | 10°, 20°, 45° |  |

# SOPHIA STANDARD COWL