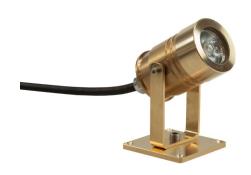

PAGE 1/2

SOPHIA STANDARD SMOOTH BRASS 230V

The FLOODLIGHTS series was designed using modern simulation methods in order to obtain the highest product quality.

|  | CATIONS |
|--|---------|
|  |         |
|  |         |

## SOPHIA STANDARD SMOOTH BRASS 230V