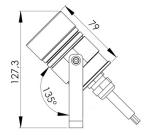

The FLOODLIGHTS series was designed using modern simulation methods in order to obtain the highest product quality.









|  | CATIONS |
|--|---------|
|  |         |
|  |         |

| Working temperature range | -20°C ÷ +55°C |  |
|---------------------------|---------------|--|
| Power consumption         | 7W            |  |
| IP protection class       | IP67          |  |
| Lifetime L80B10           | ≥ 60 000h     |  |
| Impact resistance         | IK10          |  |
| Protection class          | Ī             |  |
| Connection                | 0.5m          |  |
| Wiring                    | H07RN-F 3G1   |  |
| Dimming                   | ON-OFF        |  |
| Luminous flux tolerance   | ±10%          |  |
| Angle of distribution     | 10°, 20°, 45° |  |

DIMENSIONAL DRAWINGS





PAGE 2/2

## SOPHIA STANDARD SMOOTH BRASS 230V

## CONNECTION

Connecting to the power supply should be done when the power supply is off.



## **ACCESSORIES**

SOPHIA STANDARD SPIKE+PLATE mounting accessory