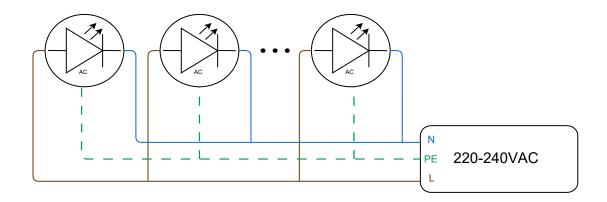

## CONNECTION

Connecting to the power supply should be done when the power supply is off.