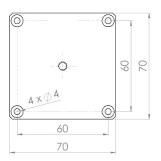

DIMENSIONAL DRAWINGS

PAGE 2/2

## **ACCESSORIES**

SOPHIA STANDARD SPIKE+PLATE mounting accessory