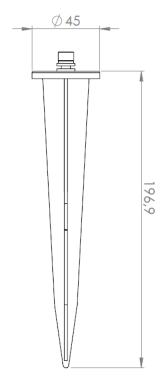

DIMENSIONAL DRAWINGS

PAGE 2/2

## **ACCESSORIES**

SOPHIA STANDARD SPIKE+PLATE mounting accessory