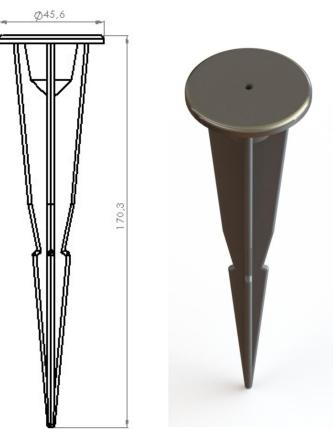

duct quality.



### PRODUCT SPECIFICATIONS

| Working temperature range | -20°C ÷ +55°C |
|---------------------------|---------------|
| Power consumption         | 2W            |
| IP protection class       | IP67          |
| Lifetime L80B10           | ≥ 60 000h     |
| Impact resistance         | IK10          |
| Protection class          | III           |
| Connection                | 0.5m          |
| Wiring                    | H05RN-F 2X0.5 |
| Dimming                   | ON-OFF/PWM    |
| Luminous flux tolerance   | ±10%          |
| Angle of distribution     | 17°, 31°, 39° |

#### DIMENSIONAL DRAWINGS







## SOPHIA MICRO

### CONNECTION

Connecting to the power supply should be done when the power supply is off .



### ACCESSORIES

SOPHIA MICRO SPIKE mounting accessory