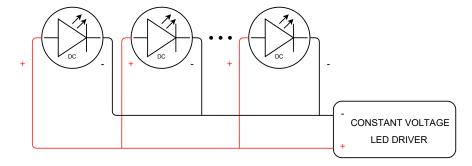

### CONNECTION

Connecting to the power supply should be done when the power supply is off .