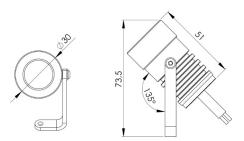

# SOPHIA MICRO



The FLOODLIGHTS series was designed using modern simulation methods in order to obtain the highest product quality.



### PRODUCT SPECIFICATIONS

| Working temperature range | -20°C ÷ +55°C |
|---------------------------|---------------|
| Power consumption         | 2W            |
| IP protection class       | IP67          |
| Lifetime L80B10           | ≥ 60 000h     |
| Impact resistance         | IK10          |
| Protection class          | III           |
| Connection                | 0.5m          |
| Wiring                    | H05RN-F 2X0.5 |
| Dimming                   | ON-OFF/PWM    |
| Luminous flux tolerance   | ±10%          |
| Angle of distribution     | 17°, 31°, 39° |

#### DIMENSIONAL DRAWINGS







## SOPHIA MICRO

### CONNECTION

Connecting to the power supply should be done when the power supply is off .



### ACCESSORIES

SOPHIA MICRO SPIKE mounting accessory