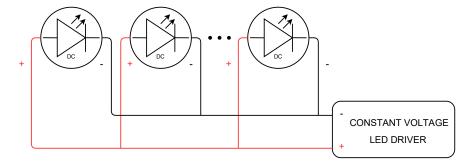

#### CONNECTION

Connecting to the power supply should be done when the power supply is off .