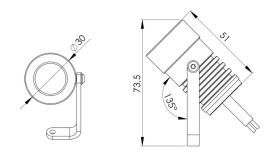

# SOPHIA MICRO BRASS



## SOPHIA MICRO BRASS



The FLOODLIGHTS series was designed using modern simulation methods in order to obtain the highest product quality.



### PRODUCT SPECIFICATIONS

| Working temperature range | -20°C ÷ +55°C |
|---------------------------|---------------|
| Power consumption         | 2W            |
| IP protection class       | IP67          |
| Lifetime L80B10           | ≥ 60 000h     |
| Impact resistance         | IK10          |
| Protection class          | III           |
| Connection                | 0.5m          |
| Wiring                    | H05RN-F 2X0.5 |
| Dimming                   | ON-OFF/PWM    |
| Luminous flux tolerance   | ±10%          |
| Angle of distribution     | 17°, 31°, 39° |

#### DIMENSIONAL DRAWINGS







## SOPHIA MICRO BRASS

#### CONNECTION

Connecting to the power supply should be done when the power supply is off .



#### ACCESSORIES

SOPHIA MICRO SPIKE mounting accessory