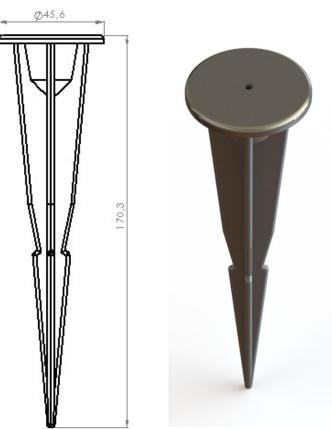

lity.



### PRODUCT SPECIFICATIONS

| Working temperature range | -20°C ÷ +55°C |
|---------------------------|---------------|
| Power consumption         | 2W            |
| IP protection class       | IP67          |
| Lifetime L80B10           | ≥ 60 000h     |
| Impact resistance         | IK10          |
| Protection class          | III           |
| Connection                | 0.5m          |
| Wiring                    | H05RN-F 2X0.5 |
| Dimming                   | ON-OFF/PWM    |
| Luminous flux tolerance   | ±10%          |
| Angle of distribution     | 17°, 31°, 39° |

#### DIMENSIONAL DRAWINGS







## SOPHIA MICRO BRASS

#### CONNECTION

Connecting to the power supply should be done when the power supply is off .



#### ACCESSORIES

SOPHIA MICRO SPIKE mounting accessory