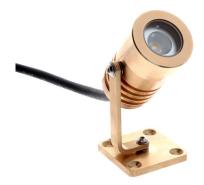

## SOPHIA MICRO BRASS

The FLOODLIGHTS series was designed using modern simulation methods in order to obtain the highest product quality.