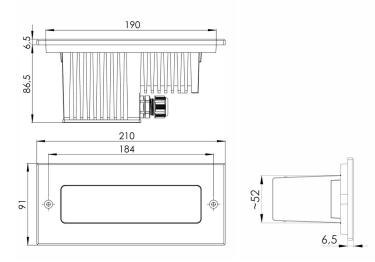

# **RECUBE DW**

**RECUBE DW** 





The WALL LIGHTS series was designed using modern simulation methods in order to obtain the highest product quality.



### PRODUCT SPECIFICATIONS

| Working temperature range | -20°C ÷ +55°C |
|---------------------------|---------------|
| Power consumption         | 9 W           |
| IP protection class       | IP65          |
| Lifetime L80B10           | ≥ 60 000h     |
| Impact resistance         | IK10          |
| Protection class          | III           |
| Connection                | 0,5 m         |
| Wiring                    | -             |
| Dimming                   | ON/OFF        |
| Luminous flux tolerance   | ±10%          |
| Angle of distribution     | -             |

### DIMENSIONAL DRAWINGS



# **RECUBE DW**



## **RECUBE DW**

## CONNECTION

Connecting to the power supply should be done when the power supply is of f .



#### ACCESSORIES

## RECUBE ABS mounting accessory