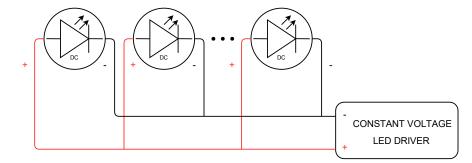

## CONNECTION

Connecting to the power supply should be done when the power supply is of f .