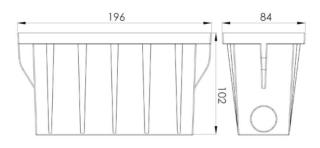

y.



### PRODUCT SPECIFICATIONS

| Working temperature range | -20°C ÷ +55°C |
|---------------------------|---------------|
| Power consumption         | 9 W           |
| IP protection class       | IP65          |
| Lifetime L80B10           | ≥ 60 000h     |
| Impact resistance         | IK10          |
| Protection class          | III           |
| Connection                | 0,5 m         |
| Wiring                    | -             |
| Dimming                   | ON/OFF        |
| Luminous flux tolerance   | ±10%          |
| Angle of distribution     | -             |

### DIMENSIONAL DRAWINGS



# **RECUBE DW**



## **RECUBE DW**

## CONNECTION

Connecting to the power supply should be done when the power supply is of f .



#### ACCESSORIES

## RECUBE ABS mounting accessory