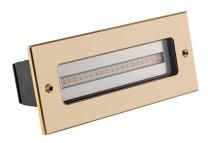

## **RECUBE BRASS**

The WALL LIGHTS series was designed using modern simulation methods in order to obtain the highest product quality.

| PROD |  |  |  |
|------|--|--|--|
|      |  |  |  |
|      |  |  |  |