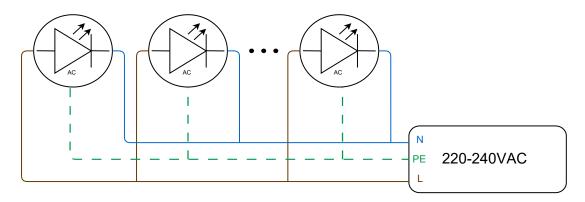

#### CONNECTION

Connecting to the power supply should be done when the power supply is off .