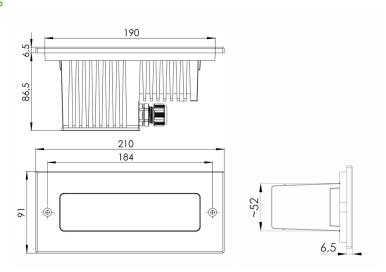

# **RECUBE BRASS**



The WALL LIGHTS series was designed using modern simulation methods in order to obtain the highest product quality.









| PROD |  |  |  |
|------|--|--|--|
|      |  |  |  |
|      |  |  |  |

| Working temperature range | -20°C ÷ +55°C |
|---------------------------|---------------|
| Power consumption         | 11 W          |
| IP protection class       | IP65          |
| Lifetime L80B10           | ≥ 60 000h     |
| Impact resistance         | IK10          |
| Protection class          | I             |
| Connection                | 0,5 m         |
| Wiring                    | H07RN-F 3G1   |
| Dimming                   | ON/OFF        |
| Luminous flux tolerance   | ±10%          |
| Angle of distribution     | 40°/AS        |

#### DIMENSIONAL DRAWINGS







# **RECUBE BRASS**

#### CONNECTION

Connecting to the power supply should be done when the power supply is off .



#### **ACCESSORIES**

## RECUBE ABS mounting accessory