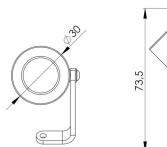

# AQUA FLOOD MICRO



The AQUA series was designed using modern simulation methods in order to obtain the highest product quality.



### PRODUCT SPECIFICATIONS

| Working temperature range | -20°C ÷ +55°C |
|---------------------------|---------------|
| Power consumption         | 2,5W          |
| IP protection class       | IP68          |
| Lifetime L80B10           | ≥ 60 000h     |
| Impact resistance         | IK10          |
| Protection class          | III           |
| Connection                | 1.5m          |
| Wiring                    | H05RN-F 2X0.5 |
| Dimming                   | ON-OFF        |
| Luminous flux tolerance   | ±10%          |
| Angle of distribution     | 17°, 31°,39°  |

#### DIMENSIONAL DRAWINGS









# AQUA FLOOD MICRO

### CONNECTION

Connecting to the power supply should be done when the power supply is off .