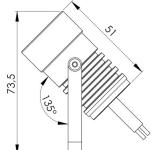

# AQUA FLOOD MICRO



The AQUA series was designed using modern simulation methods in order to obtain the highest product quality.



### PRODUCT SPECIFICATIONS

| Working temperature range | -20°C ÷ +55°C |
|---------------------------|---------------|
| Power consumption         | 2,5W          |
| IP protection class       | IP68          |
| Lifetime L80B10           | ≥ 60 000h     |
| Impact resistance         | IK10          |
| Protection class          | III           |
| Connection                | 1.5m          |
| Wiring                    | H05RN-F 2X0.5 |
| Dimming                   | ON-OFF        |
| Luminous flux tolerance   | ±10%          |
| Angle of distribution     | 17°, 31°,39°  |

#### DIMENSIONAL DRAWINGS









# AQUA FLOOD MICRO

### CONNECTION

Connecting to the power supply should be done when the power supply is off .