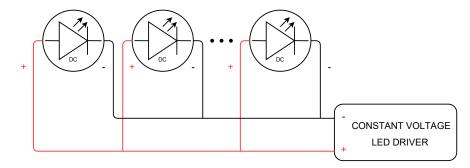

### CONNECTION

Connecting to the power supply should be done when the power supply is off .